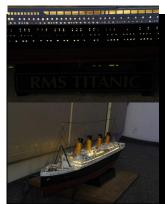

## Revell Titanic 100th aniversary — backlighting gallery

This article contains fotogallery and youtube videos from backlighting plastic model of Revell Titanic 100th aniversary.

| Titanic 100th ani | versarv bv Revell |  |
|-------------------|-------------------|--|
|                   |                   |  |
|                   |                   |  |
|                   |                   |  |
|                   |                   |  |
|                   |                   |  |
|                   |                   |  |
|                   |                   |  |
|                   |                   |  |
|                   |                   |  |
|                   |                   |  |
|                   |                   |  |
|                   |                   |  |
|                   |                   |  |
|                   |                   |  |
|                   |                   |  |
|                   |                   |  |
|                   |                   |  |
|                   |                   |  |
|                   |                   |  |
|                   |                   |  |
|                   |                   |  |
|                   |                   |  |
|                   |                   |  |
|                   |                   |  |
|                   |                   |  |
|                   |                   |  |
|                   |                   |  |
|                   |                   |  |
|                   |                   |  |

Next video depicts process of assembling plastig model with appropriate stages of electronics assembling.

Preview of finaly assemled model with remote IR control show next video.

Final version of program code is available for download here.