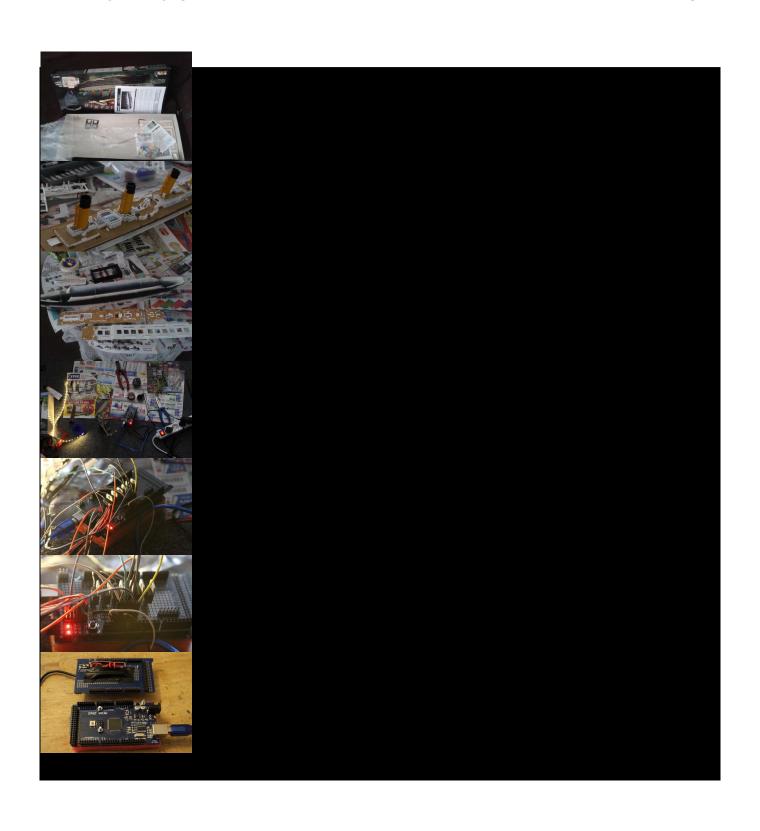

## Revell Titanic 100th aniversary — backlighting gallery

This article contains fotogallery and youtube videos from backlighting plastic model of Revell Titanic 100th aniversary.

| Titanic 100th ani | versarv bv Revell |  |
|-------------------|-------------------|--|
|                   |                   |  |
|                   |                   |  |
|                   |                   |  |
|                   |                   |  |
|                   |                   |  |
|                   |                   |  |
|                   |                   |  |
|                   |                   |  |
|                   |                   |  |
|                   |                   |  |
|                   |                   |  |
|                   |                   |  |
|                   |                   |  |
|                   |                   |  |
|                   |                   |  |
|                   |                   |  |
|                   |                   |  |
|                   |                   |  |
|                   |                   |  |
|                   |                   |  |
|                   |                   |  |
|                   |                   |  |
|                   |                   |  |
|                   |                   |  |
|                   |                   |  |
|                   |                   |  |
|                   |                   |  |
|                   |                   |  |
|                   |                   |  |

Next video depicts process of assembling plastig model with appropriate stages of electronics assembling.

Preview of finaly assemled model with remote IR control show next video.

Final version of program code is available for download here.