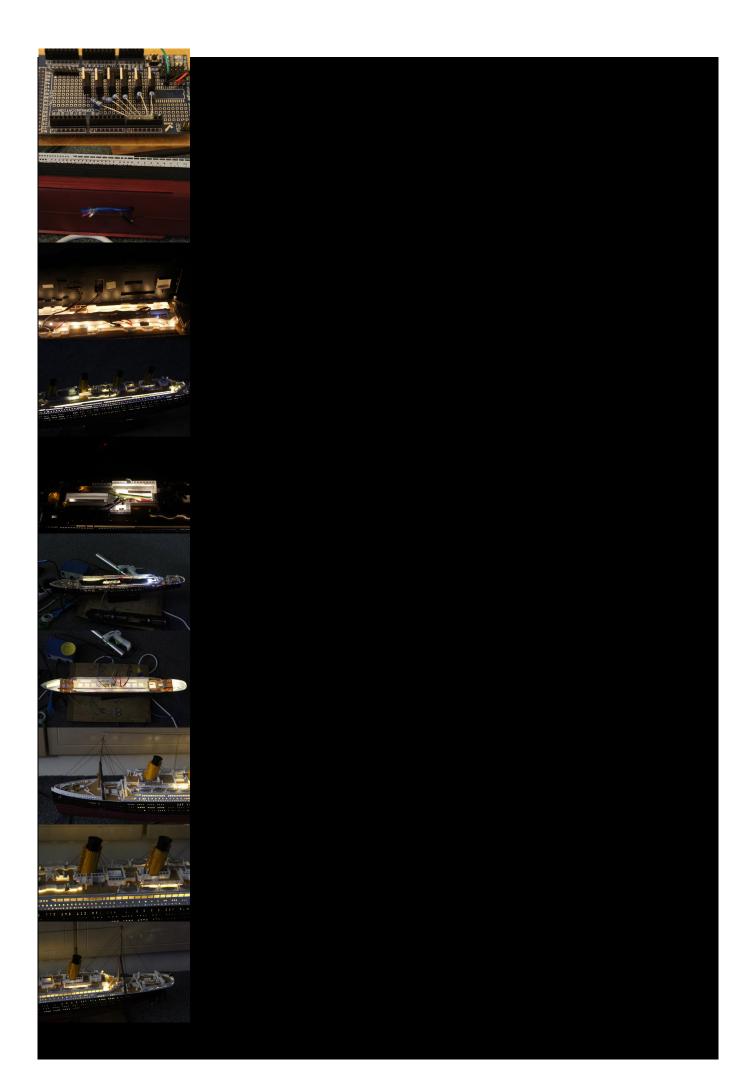

## Revell Titanic 100th aniversary — backlighting gallery

This article contains fotogallery and youtube videos from backlighting plastic model of Revell Titanic 100th aniversary.

| Titanic 100th ani | versarv bv Revell |  |
|-------------------|-------------------|--|
|                   |                   |  |
|                   |                   |  |
|                   |                   |  |
|                   |                   |  |
|                   |                   |  |
|                   |                   |  |
|                   |                   |  |
|                   |                   |  |
|                   |                   |  |
|                   |                   |  |
|                   |                   |  |
|                   |                   |  |
|                   |                   |  |
|                   |                   |  |
|                   |                   |  |
|                   |                   |  |
|                   |                   |  |
|                   |                   |  |
|                   |                   |  |
|                   |                   |  |
|                   |                   |  |
|                   |                   |  |
|                   |                   |  |
|                   |                   |  |
|                   |                   |  |
|                   |                   |  |
|                   |                   |  |
|                   |                   |  |
|                   |                   |  |

Next video depicts process of assembling plastig model with appropriate stages of electronics assembling.

Preview of finaly assemled model with remote IR control show next video.

Final version of program code is available for download here.